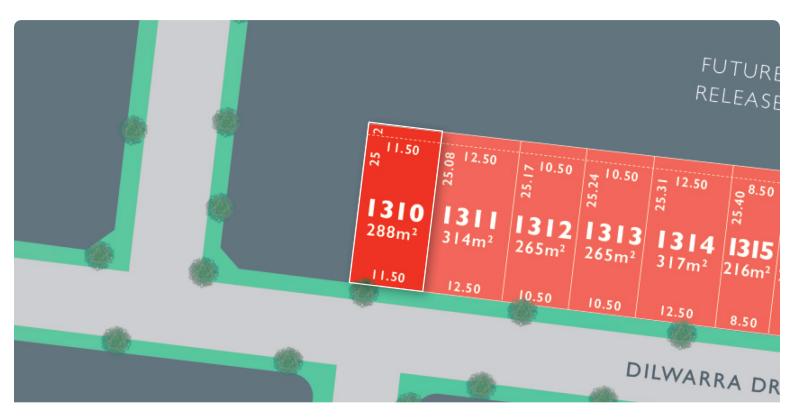

## LOT 1310 Dilwarra Release A

AREA: 288m<sup>2</sup> FRONTAGE: 11.5m DEPTH: 25.00m

Call1300 040 563 Visit Our Sales SuiteSales Office Temporarily Closed 1392 PLUMPTON RD, PLUMPTON monumentalumpton.com.au