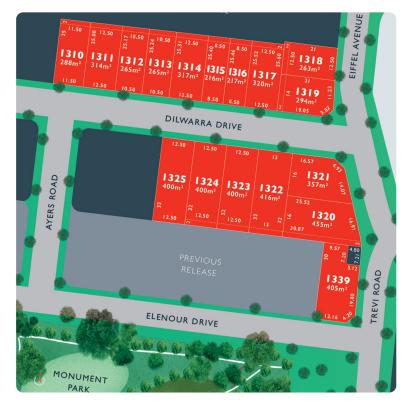

## LOT 1310 Dilwarra Release A

AREA: 288m<sup>2</sup> FRONTAGE: 11.5m DEPTH: 25.00m

Call1300 040 563 Visit Our Sales SuiteSales Office Temporarily Closed 1392 PLUMPTON RD, PLUMPTON monumentalumpton.com.au