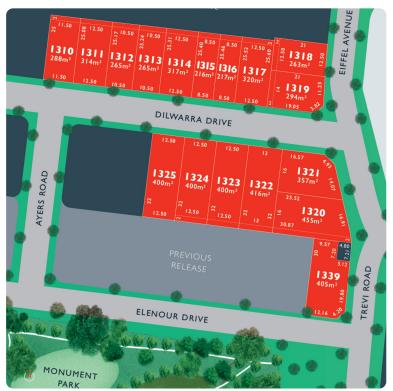

## LOT 1312 Dilwarra Release A

AREA: 265m<sup>2</sup>

FRONTAGE: 10.5m DEPTH: 25.17m