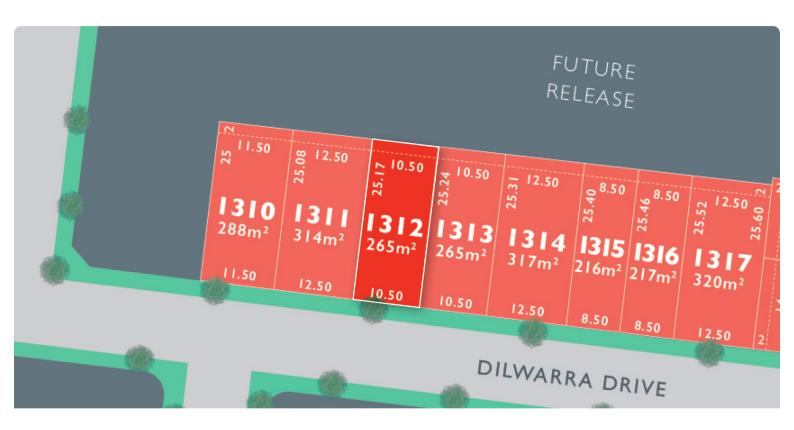

## LOT 1312 Dilwarra Release A

AREA: 265m<sup>2</sup>

FRONTAGE: 10.5m DEPTH: 25.17m