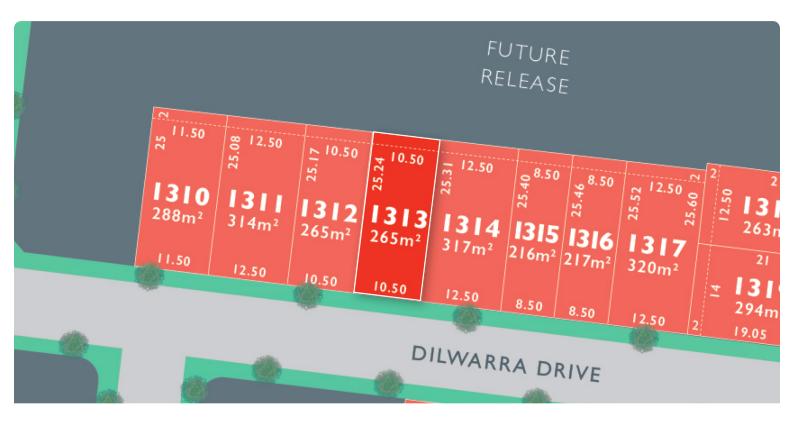

## LOT 1313 Dilwarra Release A

AREA: 265m<sup>2</sup> FRONTAGE: 10.5m DEPTH: 25.24m

Call1300 040 563 Visit Our Sales SuiteSales Office Temporarily Closed 1392 PLUMPTON RD, PLUMPTON monumentalumpton.com.au