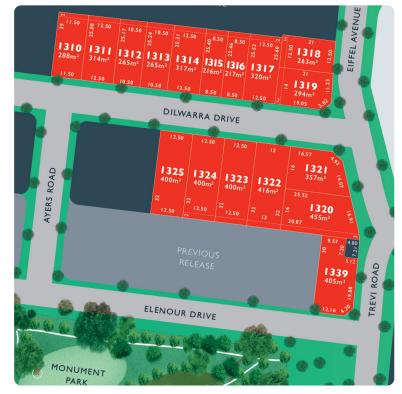

## LOT 1314 Dilwarra Release A

AREA: 317m<sup>2</sup>

FRONTAGE: 12.5m DEPTH: 25.31m