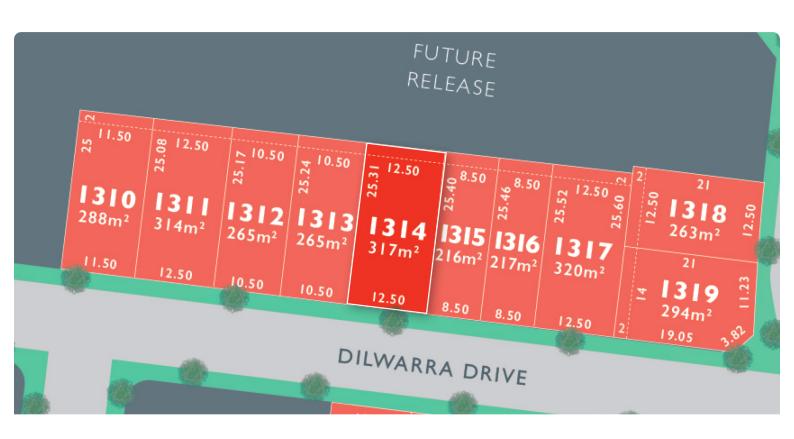

## LOT 1314 Dilwarra Release A

AREA: 317m<sup>2</sup>

FRONTAGE: 12.5m DEPTH: 25.31m