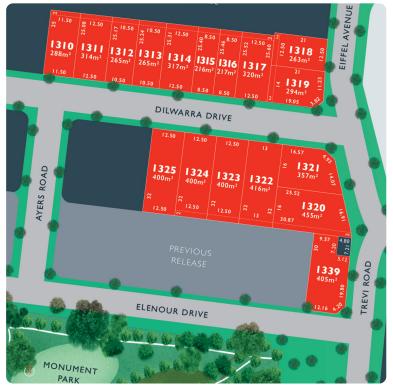

## LOT 1317 Dilwarra Release A

AREA: 320m<sup>2</sup>

FRONTAGE: 12.5m DEPTH: 25.52m