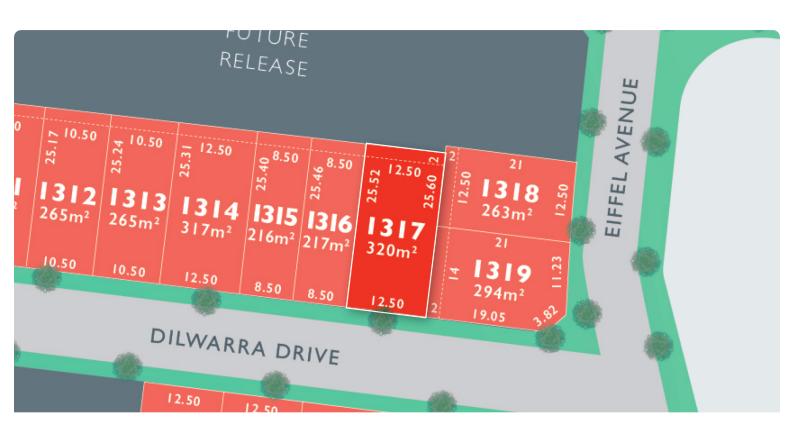

## LOT 1317 Dilwarra Release A

AREA: 320m<sup>2</sup>

FRONTAGE: 12.5m DEPTH: 25.52m