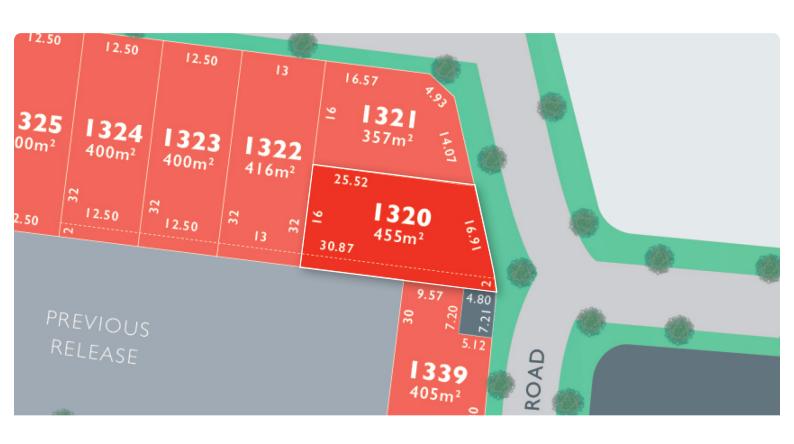

## LOT 1320 Dilwarra Release A

AREA: 455m<sup>2</sup>

FRONTAGE: 16.91m DEPTH: 25.52m