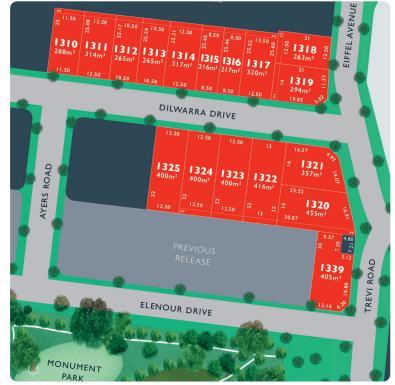

## LOT 1320 Dilwarra Release A

AREA: 455m<sup>2</sup>

FRONTAGE: 16.91m DEPTH: 25.52m