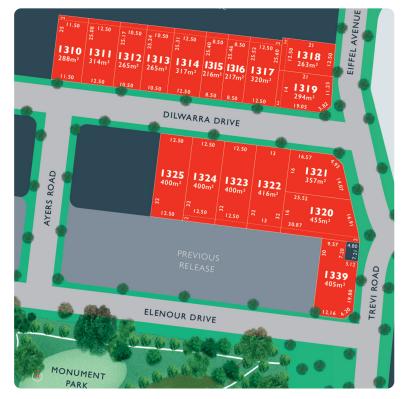

## LOT 1321 Dilwarra Release A

AREA: 357m<sup>2</sup> FRONTAGE: 16m DEPTH: 25.52m