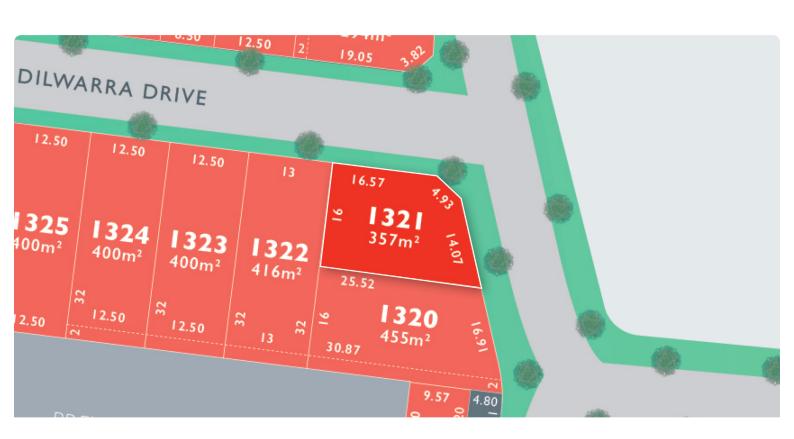

## LOT 1321 Dilwarra Release A

AREA: 357m<sup>2</sup> FRONTAGE: 16m DEPTH: 25.52m