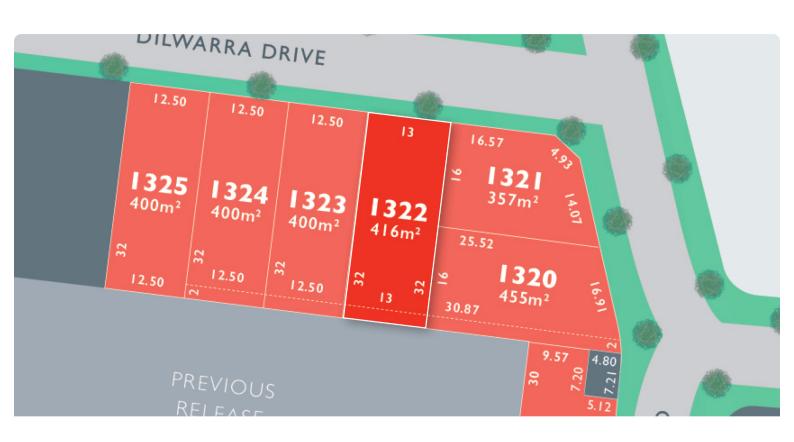

## LOT 1322 Dilwarra Release A

AREA: 416m<sup>2</sup> FRONTAGE: 13m DEPTH: 32.00m