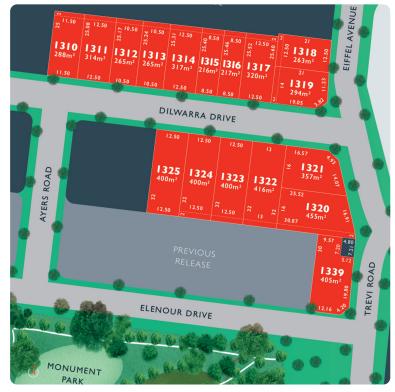

## LOT 1322 Dilwarra Release A

AREA: 416m<sup>2</sup> FRONTAGE: 13m DEPTH: 32.00m