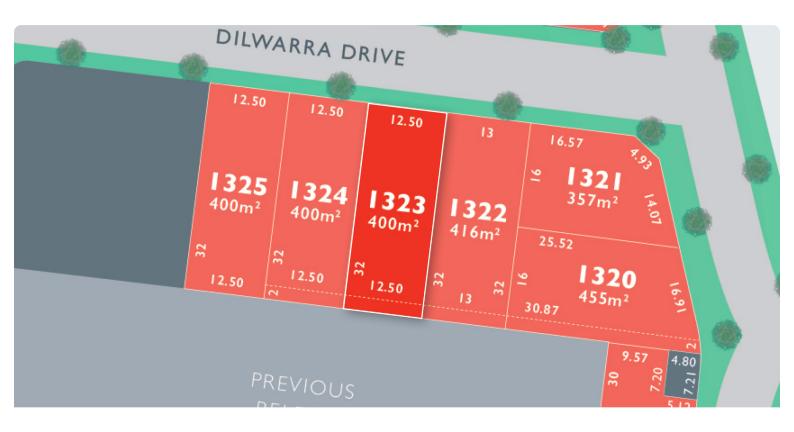

## LOT 1323 Dilwarra Release A

AREA: 400m<sup>2</sup> FRONTAGE: 12.5m DEPTH: 32.00m

Call1300 040 563 Visit Our Sales SuiteSales Office Temporarily Closed 1392 PLUMPTON RD, PLUMPTON monumentplumpton.com.au