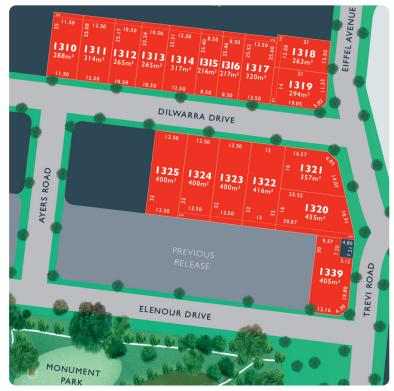

## LOT 1323 Dilwarra Release A

AREA: 400m<sup>2</sup> FRONTAGE: 12.5m DEPTH: 32.00m

Call1300 040 563 Visit Our Sales SuiteSales Office Temporarily Closed 1392 PLUMPTON RD, PLUMPTON monumentplumpton.com.au