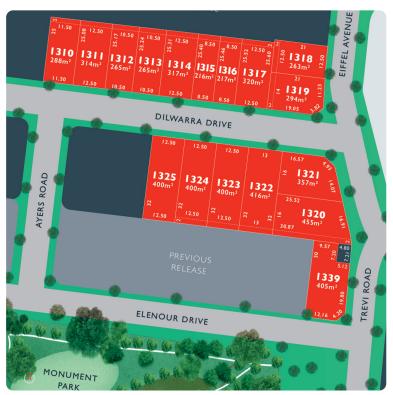

## LOT 1325 Dilwarra Release A

AREA: 400m<sup>2</sup>

FRONTAGE: 12.5m DEPTH: 32.00m