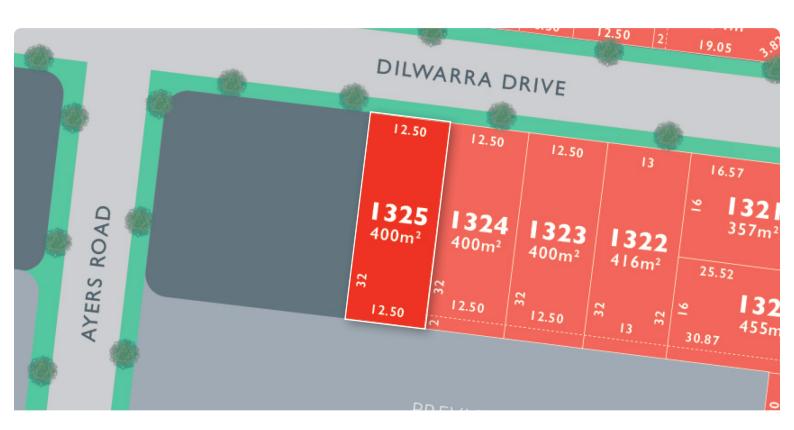

## LOT 1325 Dilwarra Release A

AREA: 400m<sup>2</sup>

FRONTAGE: 12.5m DEPTH: 32.00m