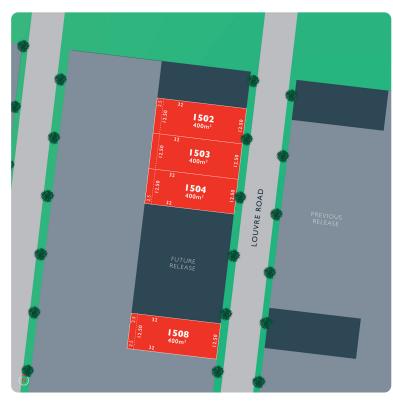

## LOT 1504 Louvre Release 2C

AREA: 400m<sup>2</sup> FRONTAGE: 12.5m DEPTH: 32.00m

Call1300 040 563 Visit Our Sales SuiteSales Office Temporarily Closed 1392 PLUMPTON RD, PLUMPTON monumentplumpton.com.au