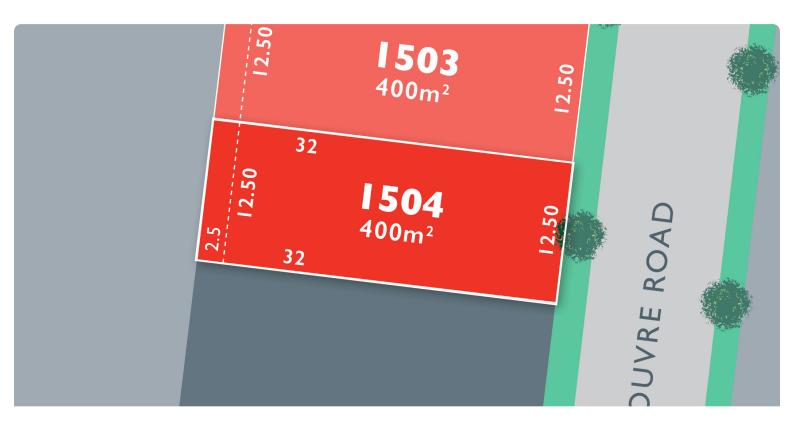

## LOT 1504 Louvre Release 2C

AREA: 400m<sup>2</sup> FRONTAGE: 12.5m DEPTH: 32.00m

Call1300 040 563 Visit Our Sales SuiteSales Office Temporarily Closed 1392 PLUMPTON RD, PLUMPTON monumentplumpton.com.au