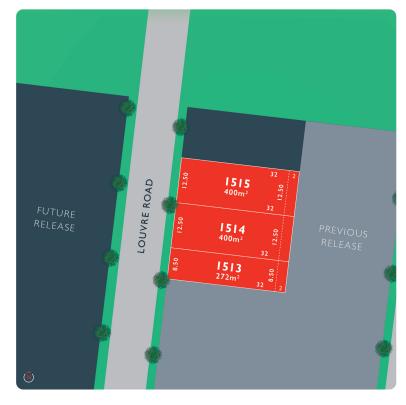

## LOT 1513 Louvre Release 2B

AREA: 272m<sup>2</sup> FRONTAGE: 8.5m DEPTH: 32.00m

Call1300 040 563 Visit Our Sales SuiteSales Office Temporarily Closed 1392 PLUMPTON RD, PLUMPTON monumentalization.com.au