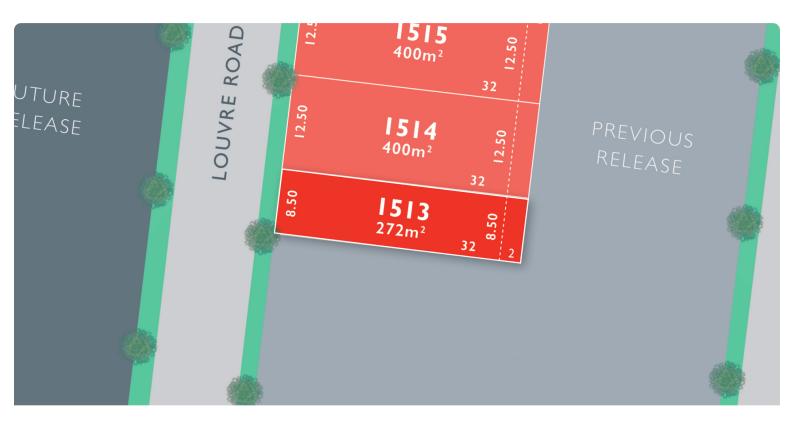

## LOT 1513 Louvre Release 2B

AREA: 272m<sup>2</sup> FRONTAGE: 8.5m DEPTH: 32.00m

Call1300 040 563 Visit Our Sales SuiteSales Office Temporarily Closed 1392 PLUMPTON RD, PLUMPTON monumentalization.com.au