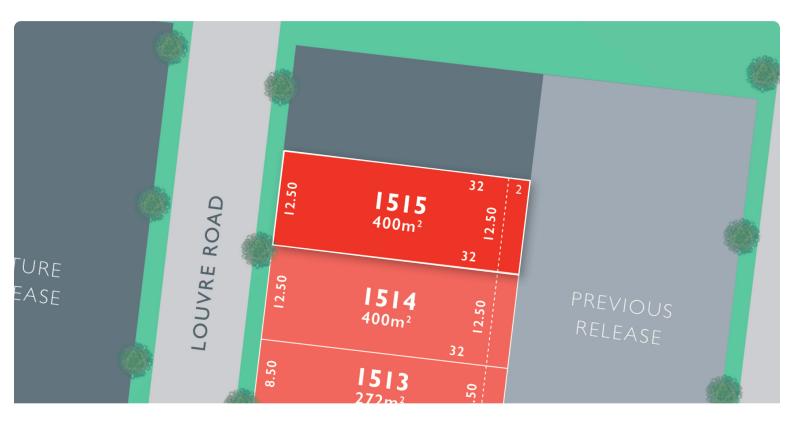

## LOT 1515 Louvre Release 2B

AREA: 400m<sup>2</sup> FRONTAGE: 12.5m DEPTH: 32.00m