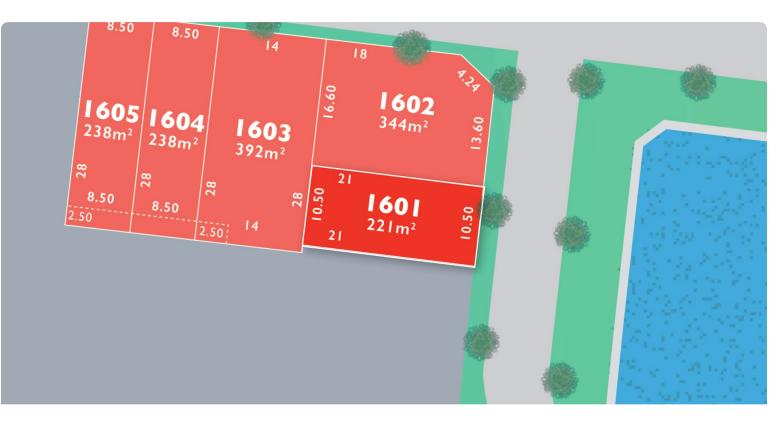

## LOT 1601 Louvre Release A

AREA: 221m<sup>2</sup> FRONTAGE: 10.5m DEPTH: 21.00m

Call1300 040 563 Visit Our Sales SuiteSales Office Temporarily Closed 1392 PLUMPTON RD, PLUMPTON monumentalization.com.au