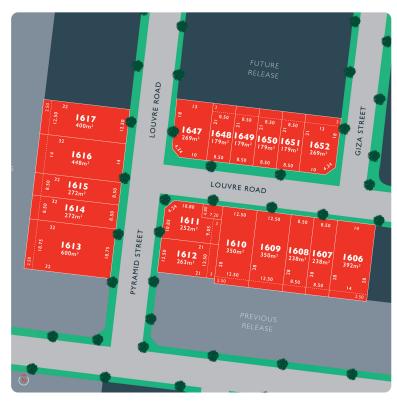

## LOT 1601 Louvre Release A

AREA: 221m<sup>2</sup> FRONTAGE: 10.5m DEPTH: 21.00m

Call1300 040 563 Visit Our Sales SuiteSales Office Temporarily Closed 1392 PLUMPTON RD, PLUMPTON monumentalization.com.au