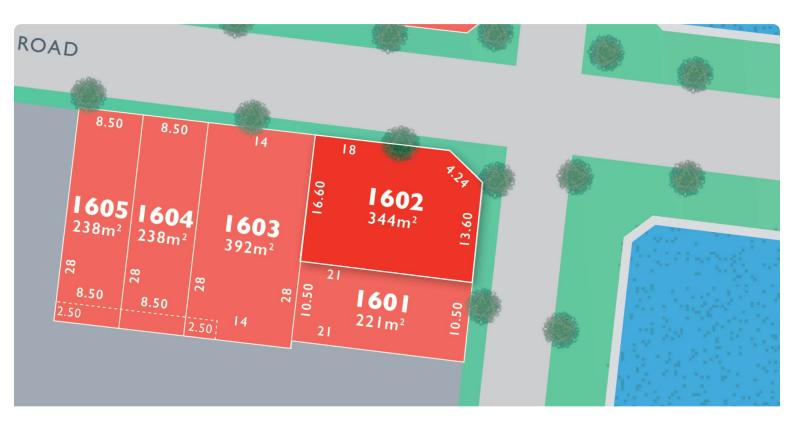

## LOT 1602 Louvre Release A

AREA: 344m<sup>2</sup> FRONTAGE: 13.6m DEPTH: 21.00m