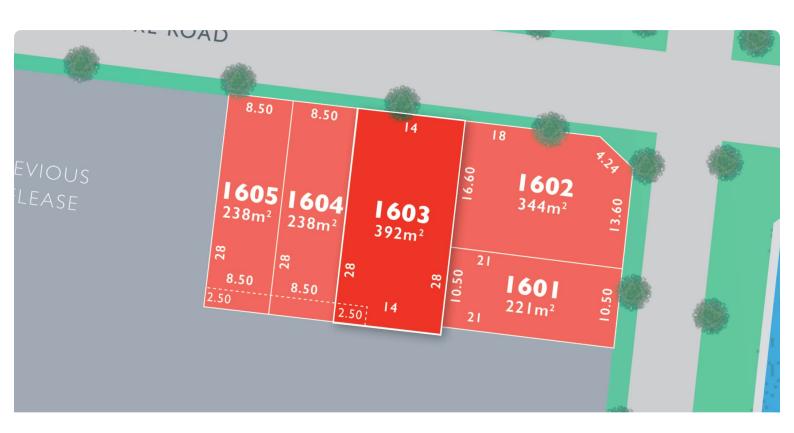

## LOT 1603 Louvre Release A

AREA: 392m<sup>2</sup> FRONTAGE: 14m DEPTH: 28.00m