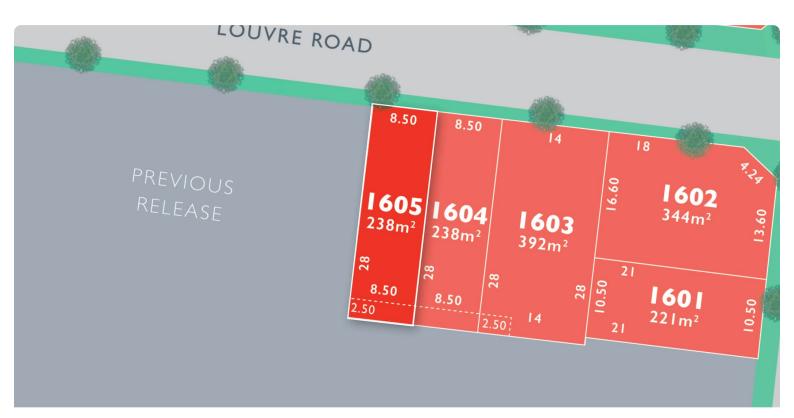

## LOT 1605 Louvre Release A

AREA: 238m<sup>2</sup> FRONTAGE: 8.5m DEPTH: 28.00m