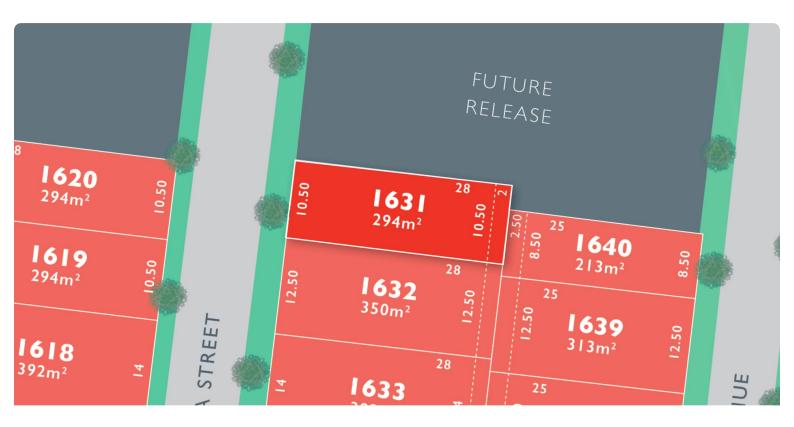

## LOT 1631 Louvre Release A

AREA: 294m<sup>2</sup> FRONTAGE: 10.5m DEPTH: 28.00m