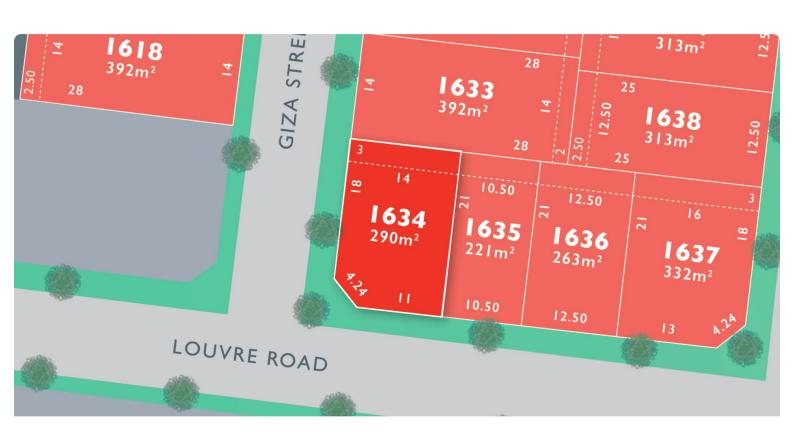

## MONUMENT



## LOT 1634 Louvre Release A

AREA: 290m² FRONTAGE: 11m DEPTH: 21.00m



## Call1300 040 563

Visit Our Sales SuiteSales Office Temporarily Closed 1392 PLUMPTON RD, PLUMPTON

monumentplumpton.com.au



WHILE BEST ENDEAVOURS HAVE BEEN USED TO PROVIDE INFORMATION IN THIS PUBLICATION THAT IS TRUE AND ACCURATE, MONUMENT PLUMPTON, ITS CONSULTANTS, AGENTS AND RELATED ENTITIES ACCEPT NO RESPONSIBILITY AND DISCLAIM. ALL LIABILITY IN RESPECT TO ANY ERRORS OR INACCURACIES IT MAY CONTAIN. PROSPECTIVE PURCHASERS SHOULD MAKE THEIR OWN ENQUIRIES TO VERIFY THE INFORMATION CONTAINED HEREIN.