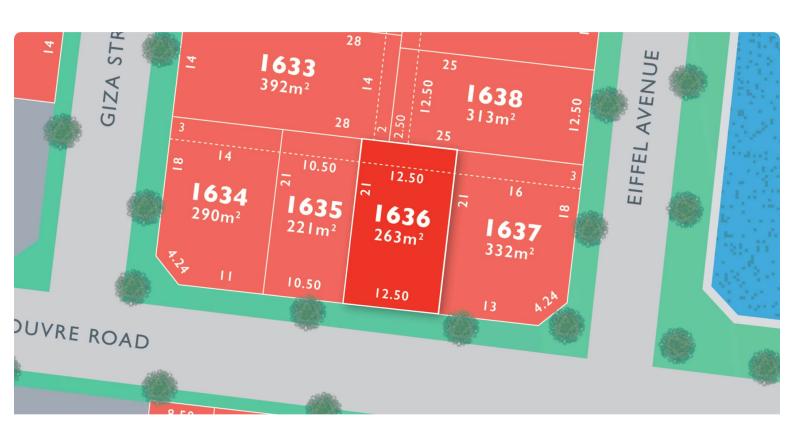

## LOT 1636 Louvre Release A

AREA: 263m<sup>2</sup>

FRONTAGE: 12.5m DEPTH: 21.00m